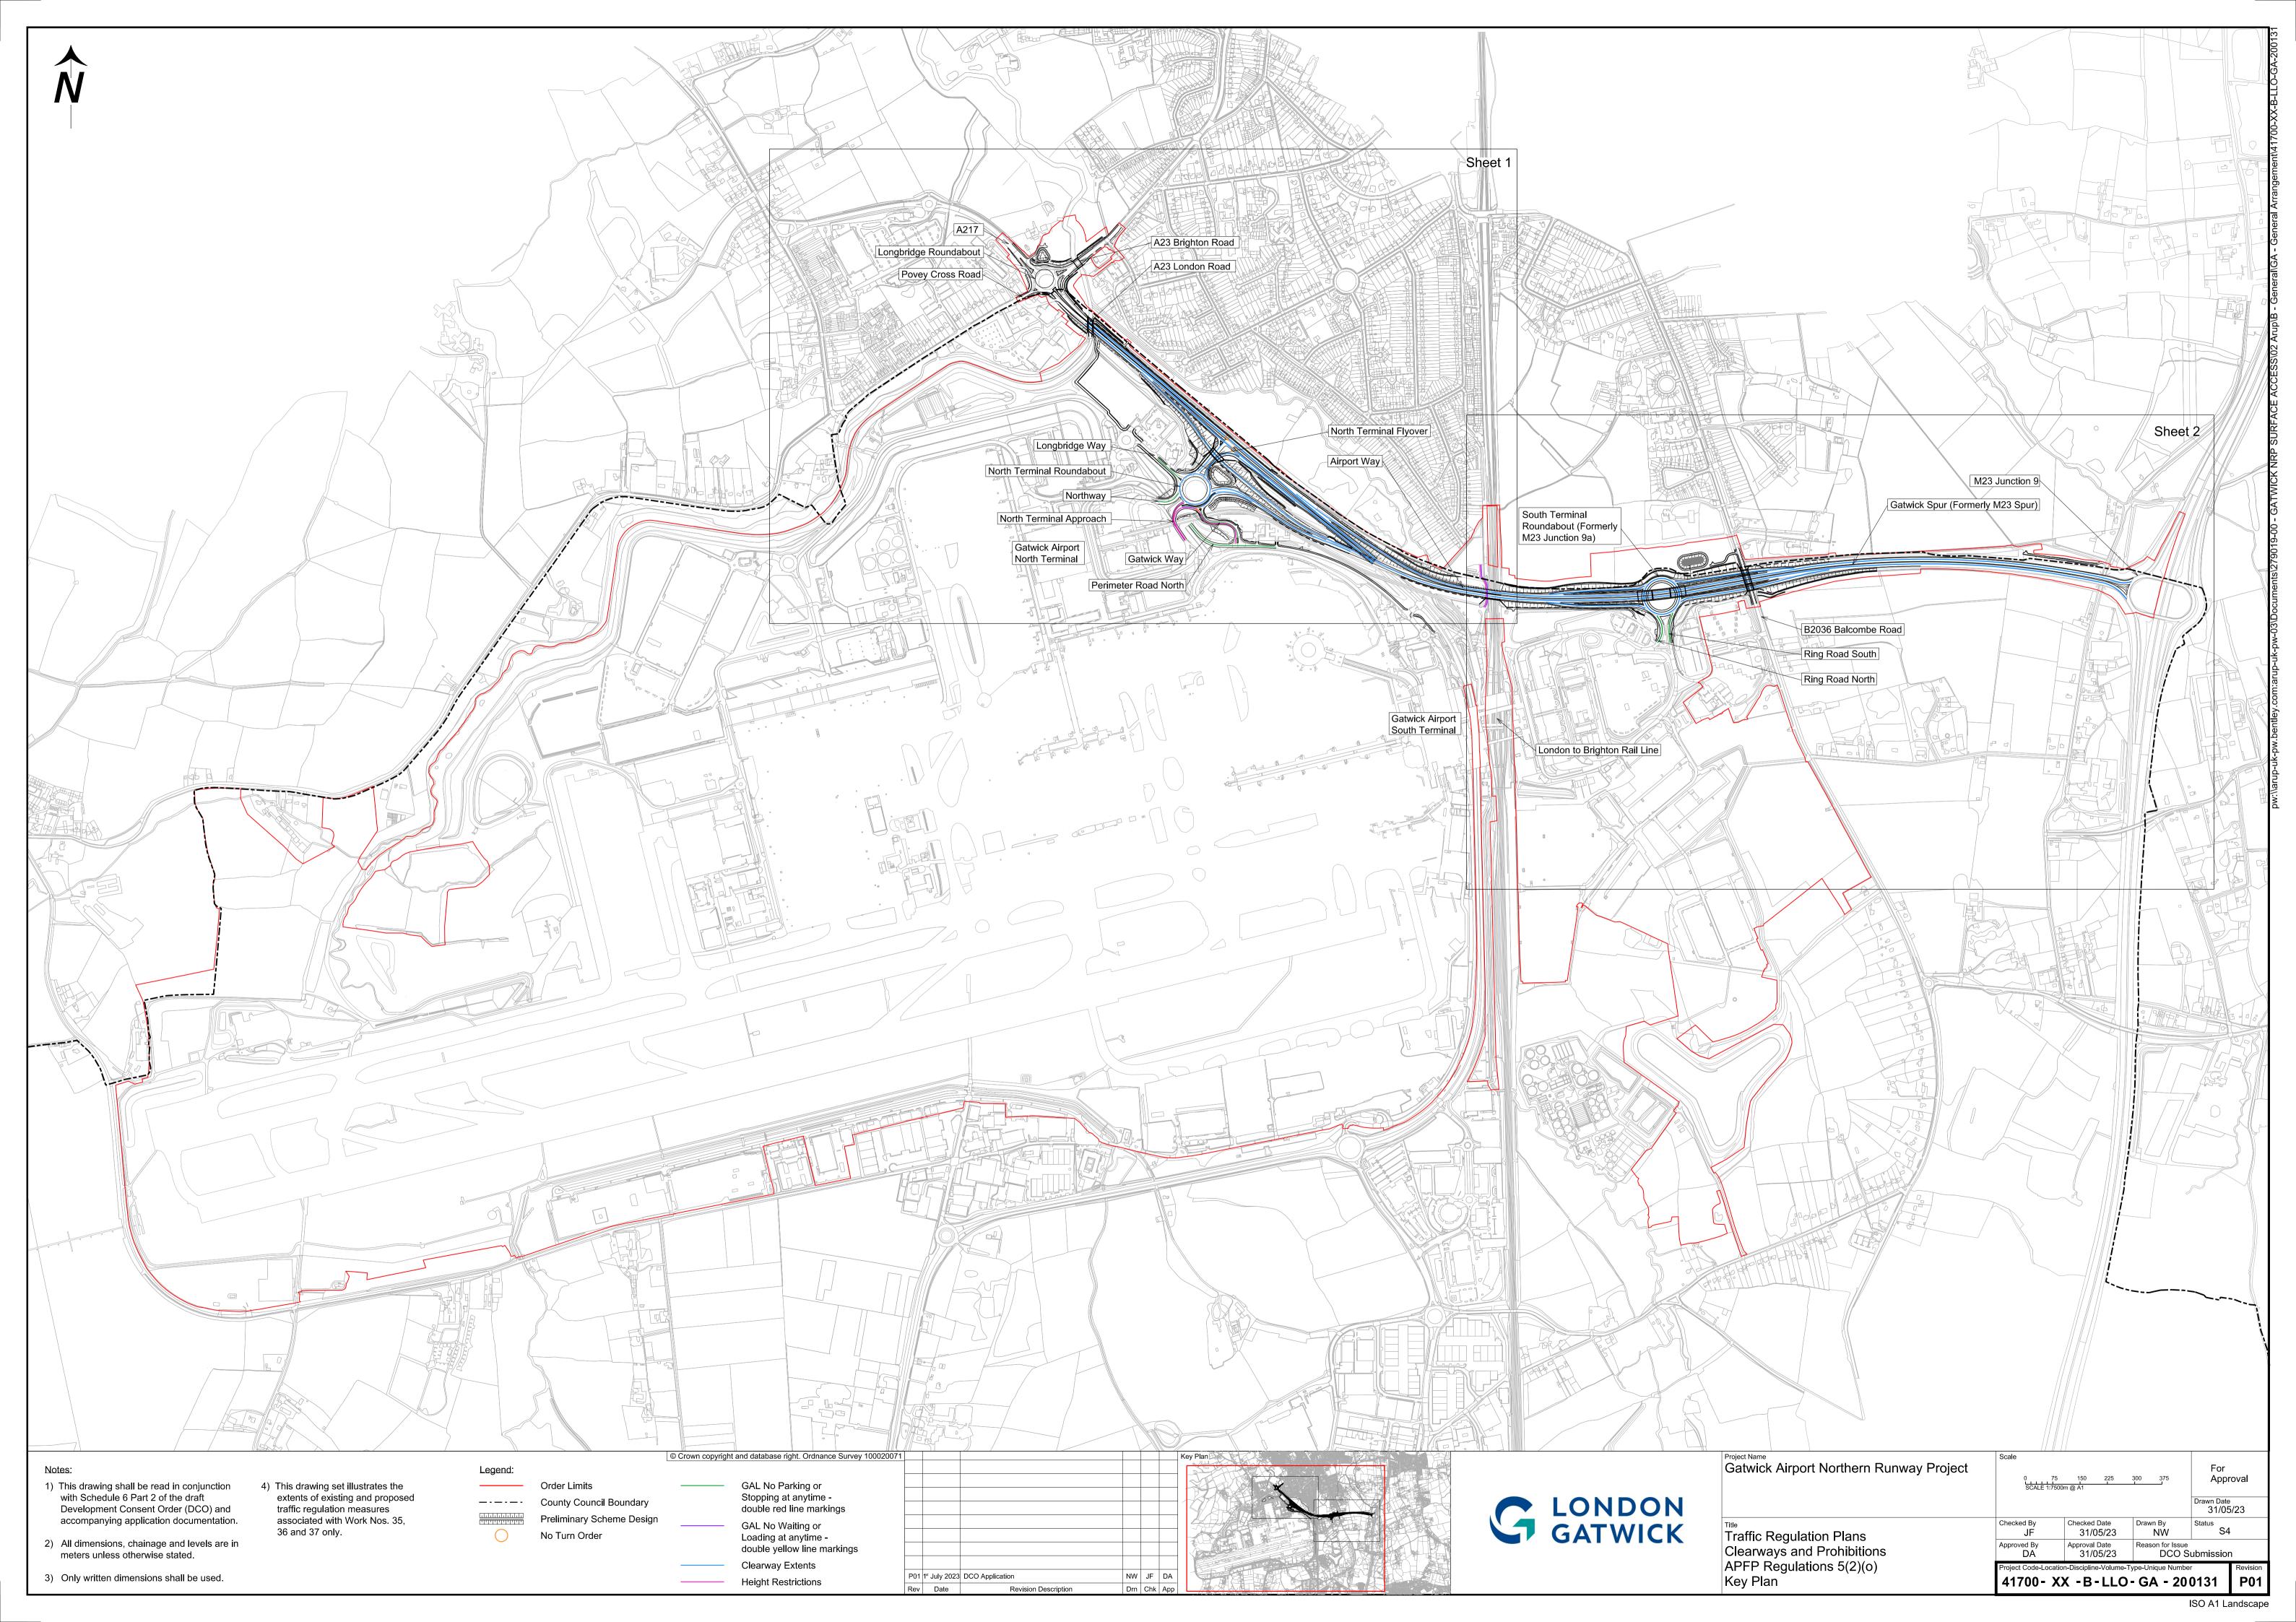

## Traffic Regulation Plans – Clearways and Prohibitions – For Approval

| <b>Drawing Number</b>    | Revision | Drawing Title                                                            | Scale  | <b>Sheet Size</b> |
|--------------------------|----------|--------------------------------------------------------------------------|--------|-------------------|
| 41700-XX-B-LLO-GA-200131 | P01      | Traffic Regulation Plans – Clearways and Prohibitions – APFP Regulations | 1:7500 | A1                |
|                          |          | 5(2)(o) – Key Plan                                                       |        |                   |
| 41700-XX-B-LLO-GA-200132 | P01      | Traffic Regulation Plans – Clearways and Prohibitions – APFP Regulations | 1:2500 | A1                |
|                          |          | 5(2)(o) – Sheet 1 – Existing Measures                                    |        |                   |
| 41700-XX-B-LLO-GA-200133 | P01      | Traffic Regulation Plans – Clearways and Prohibitions – APFP Regulations | 1:2500 | A1                |
|                          |          | 5(2)(o) – Sheet 2 – Existing Measures                                    |        |                   |
| 41700-XX-B-LLO-GA-200134 | P01      | Traffic Regulation Plans – Clearways and Prohibitions – APFP Regulations | 1:2500 | A1                |
|                          |          | 5(2)(o) – Sheet 1A – Proposed Measures                                   |        |                   |
| 41700-XX-B-LLO-GA-200135 | P01      | Traffic Regulation Plans – Clearways and Prohibitions – APFP Regulations | 1:2500 | A1                |
|                          |          | 5(2)(o) – Sheet 2A – Proposed Measures                                   |        |                   |