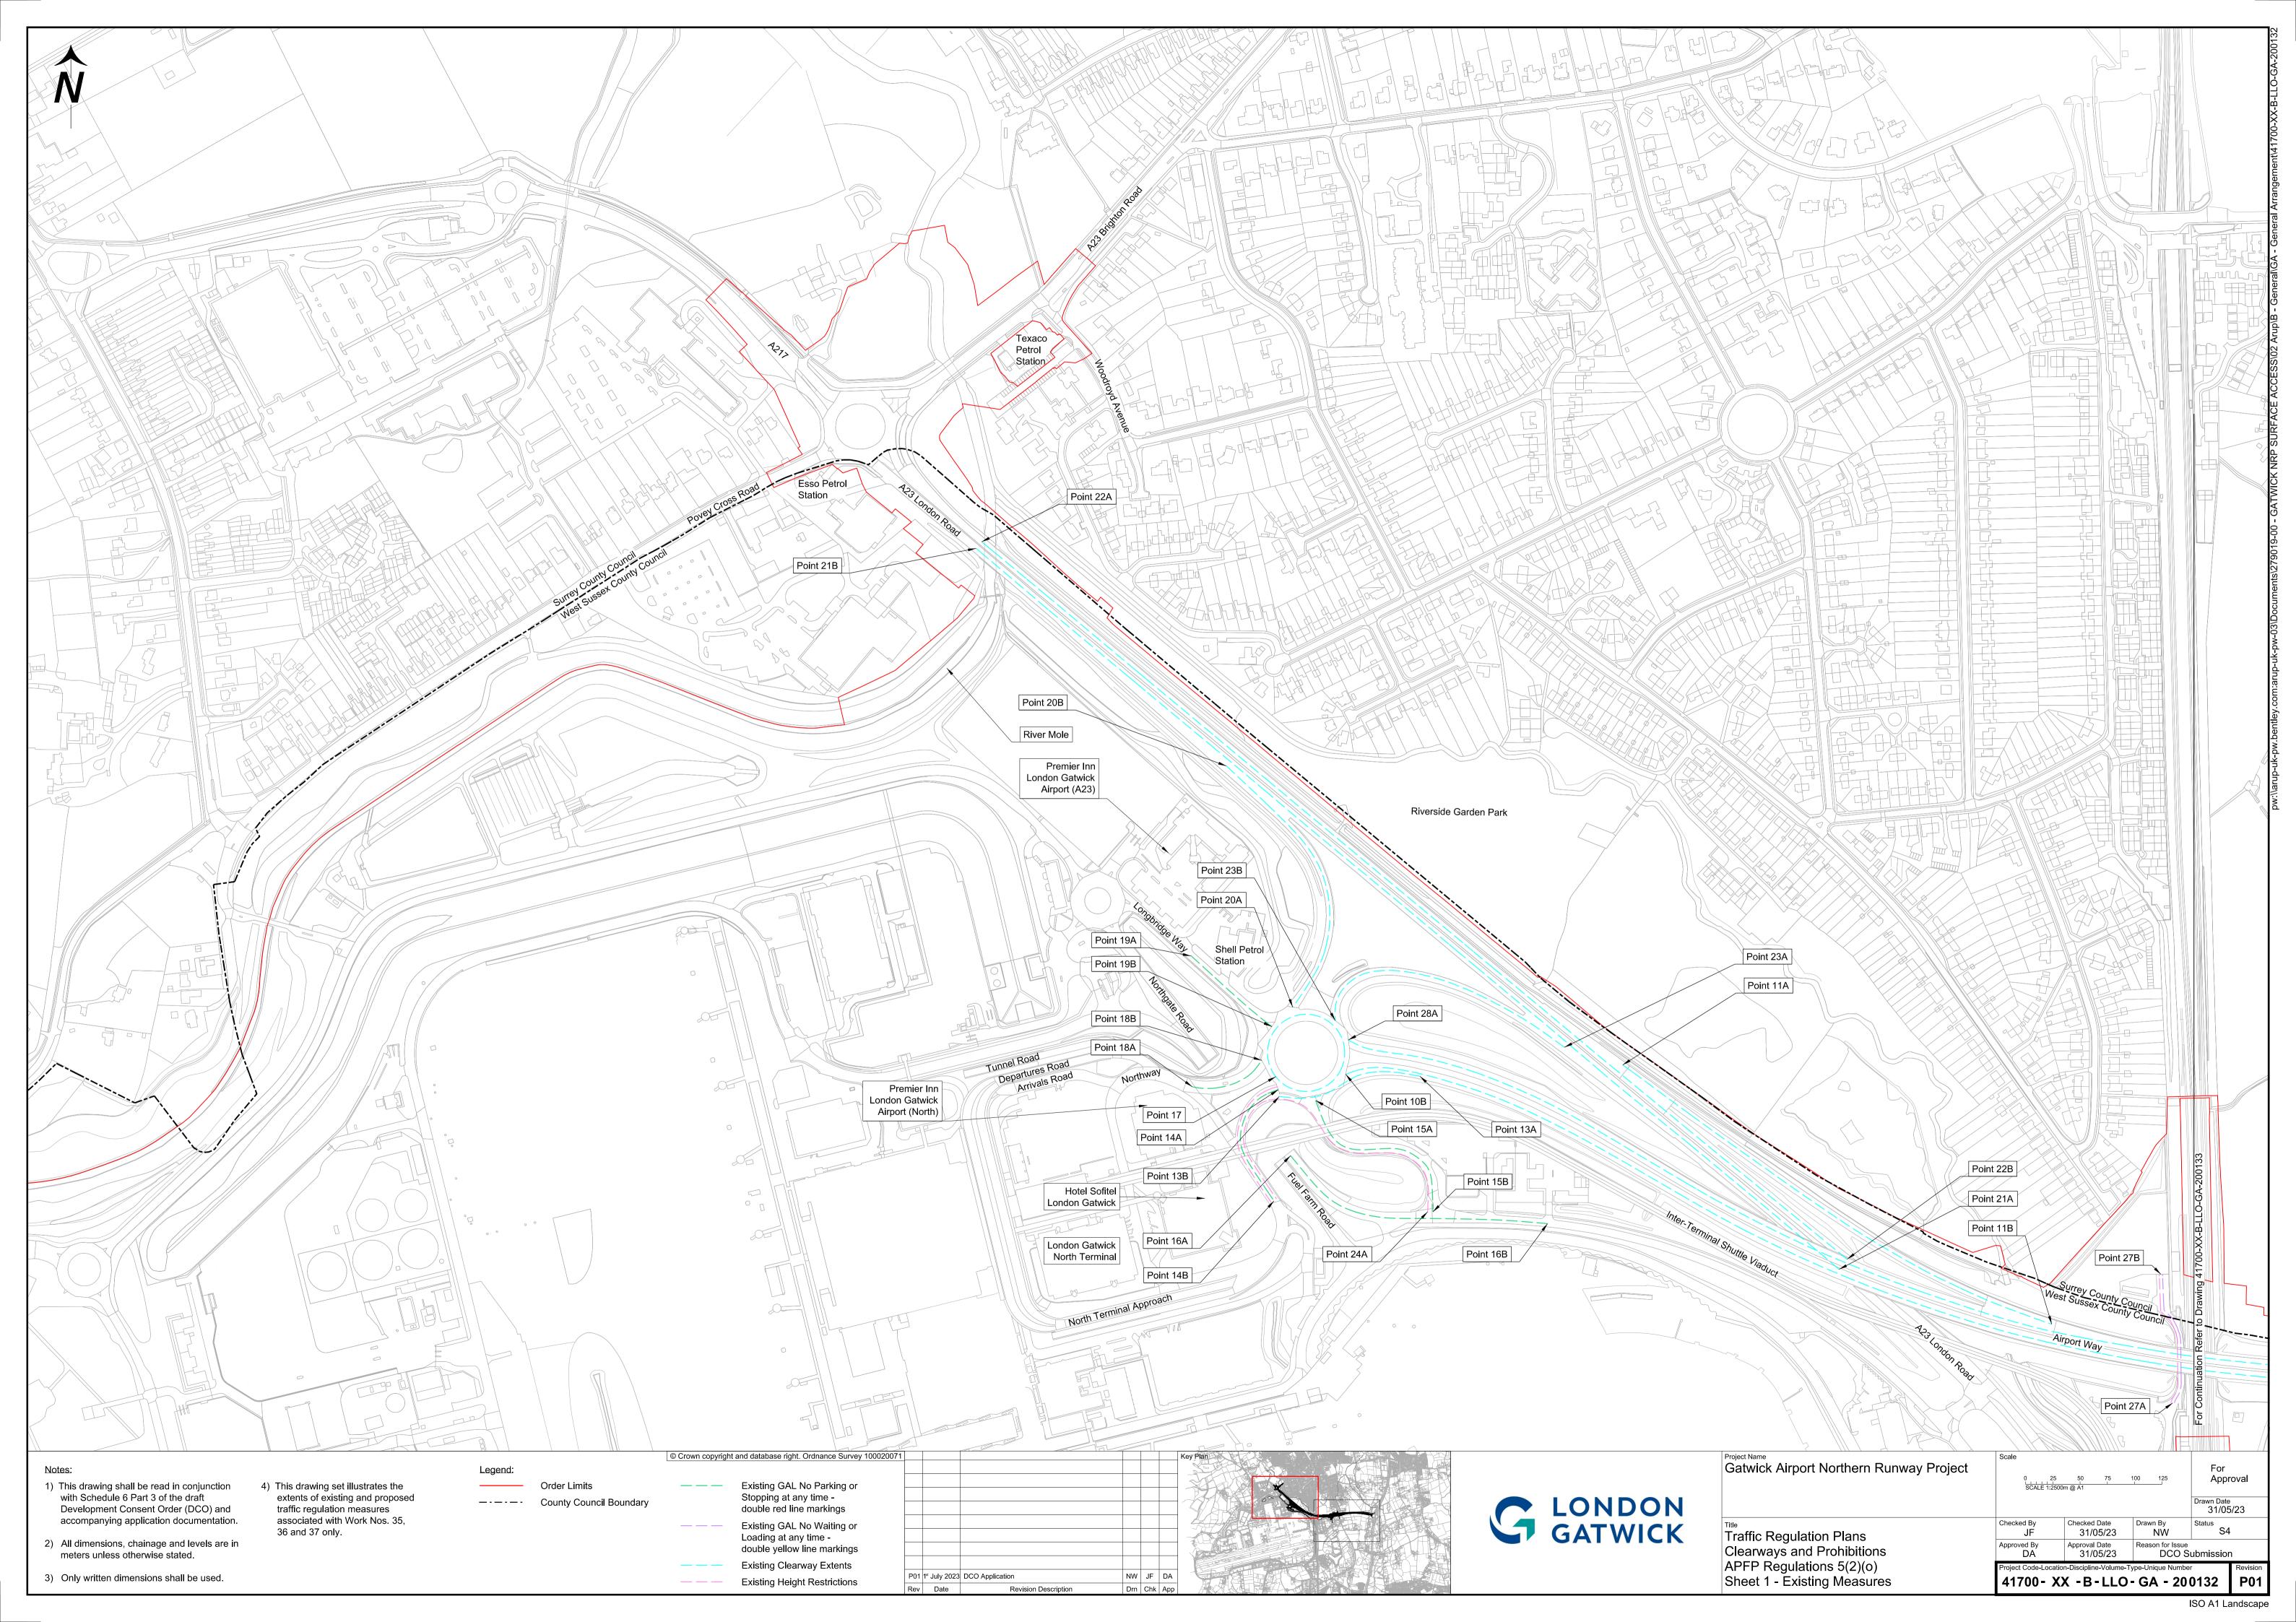

## Traffic Regulation Plans – Clearways and Prohibitions – For Approval

| <b>Drawing Number</b>    | Revision | Drawing Title                                                            | Scale  | <b>Sheet Size</b> |
|--------------------------|----------|--------------------------------------------------------------------------|--------|-------------------|
| 41700-XX-B-LLO-GA-200131 | P01      | Traffic Regulation Plans – Clearways and Prohibitions – APFP Regulations | 1:7500 | A1                |
|                          |          | 5(2)(o) – Key Plan                                                       |        |                   |
| 41700-XX-B-LLO-GA-200132 | P01      | Traffic Regulation Plans – Clearways and Prohibitions – APFP Regulations | 1:2500 | A1                |
|                          |          | 5(2)(o) – Sheet 1 – Existing Measures                                    |        |                   |
| 41700-XX-B-LLO-GA-200133 | P01      | Traffic Regulation Plans – Clearways and Prohibitions – APFP Regulations | 1:2500 | A1                |
|                          |          | 5(2)(o) – Sheet 2 – Existing Measures                                    |        |                   |
| 41700-XX-B-LLO-GA-200134 | P01      | Traffic Regulation Plans – Clearways and Prohibitions – APFP Regulations | 1:2500 | A1                |
|                          |          | 5(2)(o) – Sheet 1A – Proposed Measures                                   |        |                   |
| 41700-XX-B-LLO-GA-200135 | P01      | Traffic Regulation Plans – Clearways and Prohibitions – APFP Regulations | 1:2500 | A1                |
|                          |          | 5(2)(o) – Sheet 2A – Proposed Measures                                   |        |                   |