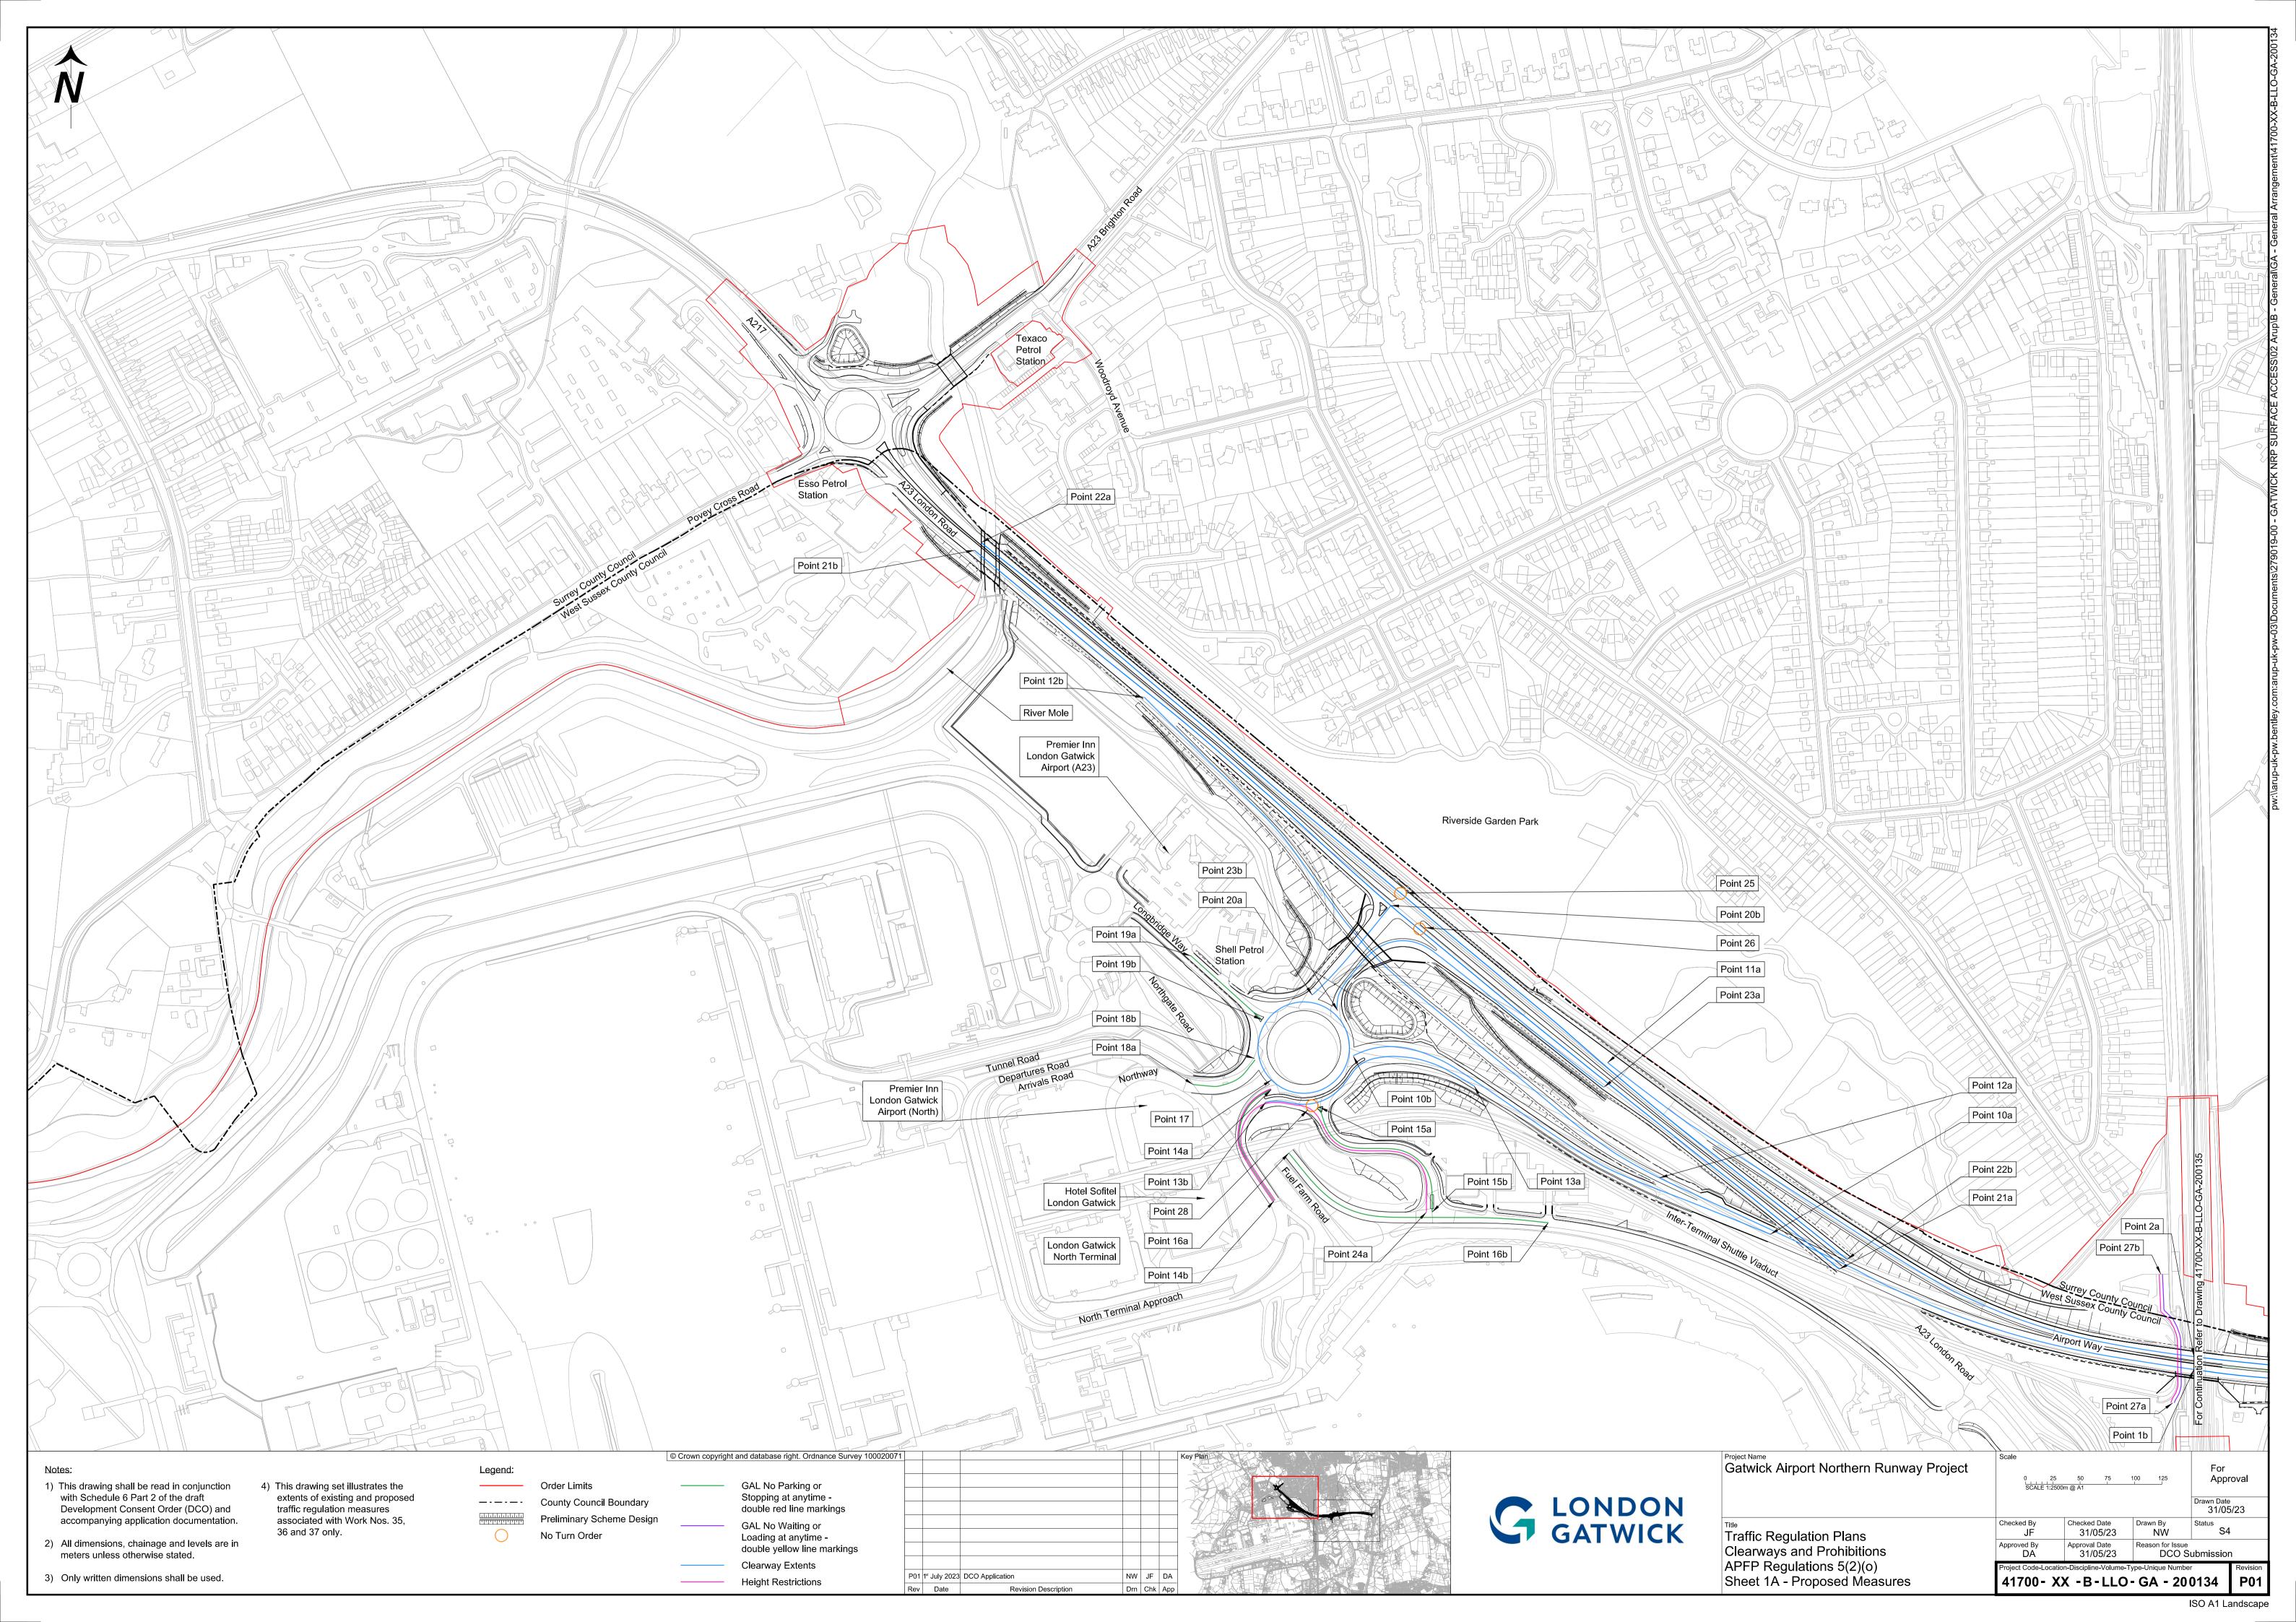

## Traffic Regulation Plans – Clearways and Prohibitions – For Approval

| <b>Drawing Number</b>    | Revision | Drawing Title                                                            | Scale  | <b>Sheet Size</b> |
|--------------------------|----------|--------------------------------------------------------------------------|--------|-------------------|
| 41700-XX-B-LLO-GA-200131 | P01      | Traffic Regulation Plans – Clearways and Prohibitions – APFP Regulations | 1:7500 | A1                |
|                          |          | 5(2)(o) – Key Plan                                                       |        |                   |
| 41700-XX-B-LLO-GA-200132 | P01      | Traffic Regulation Plans – Clearways and Prohibitions – APFP Regulations | 1:2500 | A1                |
|                          |          | 5(2)(o) – Sheet 1 – Existing Measures                                    |        |                   |
| 41700-XX-B-LLO-GA-200133 | P01      | Traffic Regulation Plans – Clearways and Prohibitions – APFP Regulations | 1:2500 | A1                |
|                          |          | 5(2)(o) – Sheet 2 – Existing Measures                                    |        |                   |
| 41700-XX-B-LLO-GA-200134 | P01      | Traffic Regulation Plans – Clearways and Prohibitions – APFP Regulations | 1:2500 | A1                |
|                          |          | 5(2)(o) – Sheet 1A – Proposed Measures                                   |        |                   |
| 41700-XX-B-LLO-GA-200135 | P01      | Traffic Regulation Plans – Clearways and Prohibitions – APFP Regulations | 1:2500 | A1                |
|                          |          | 5(2)(o) – Sheet 2A – Proposed Measures                                   |        |                   |