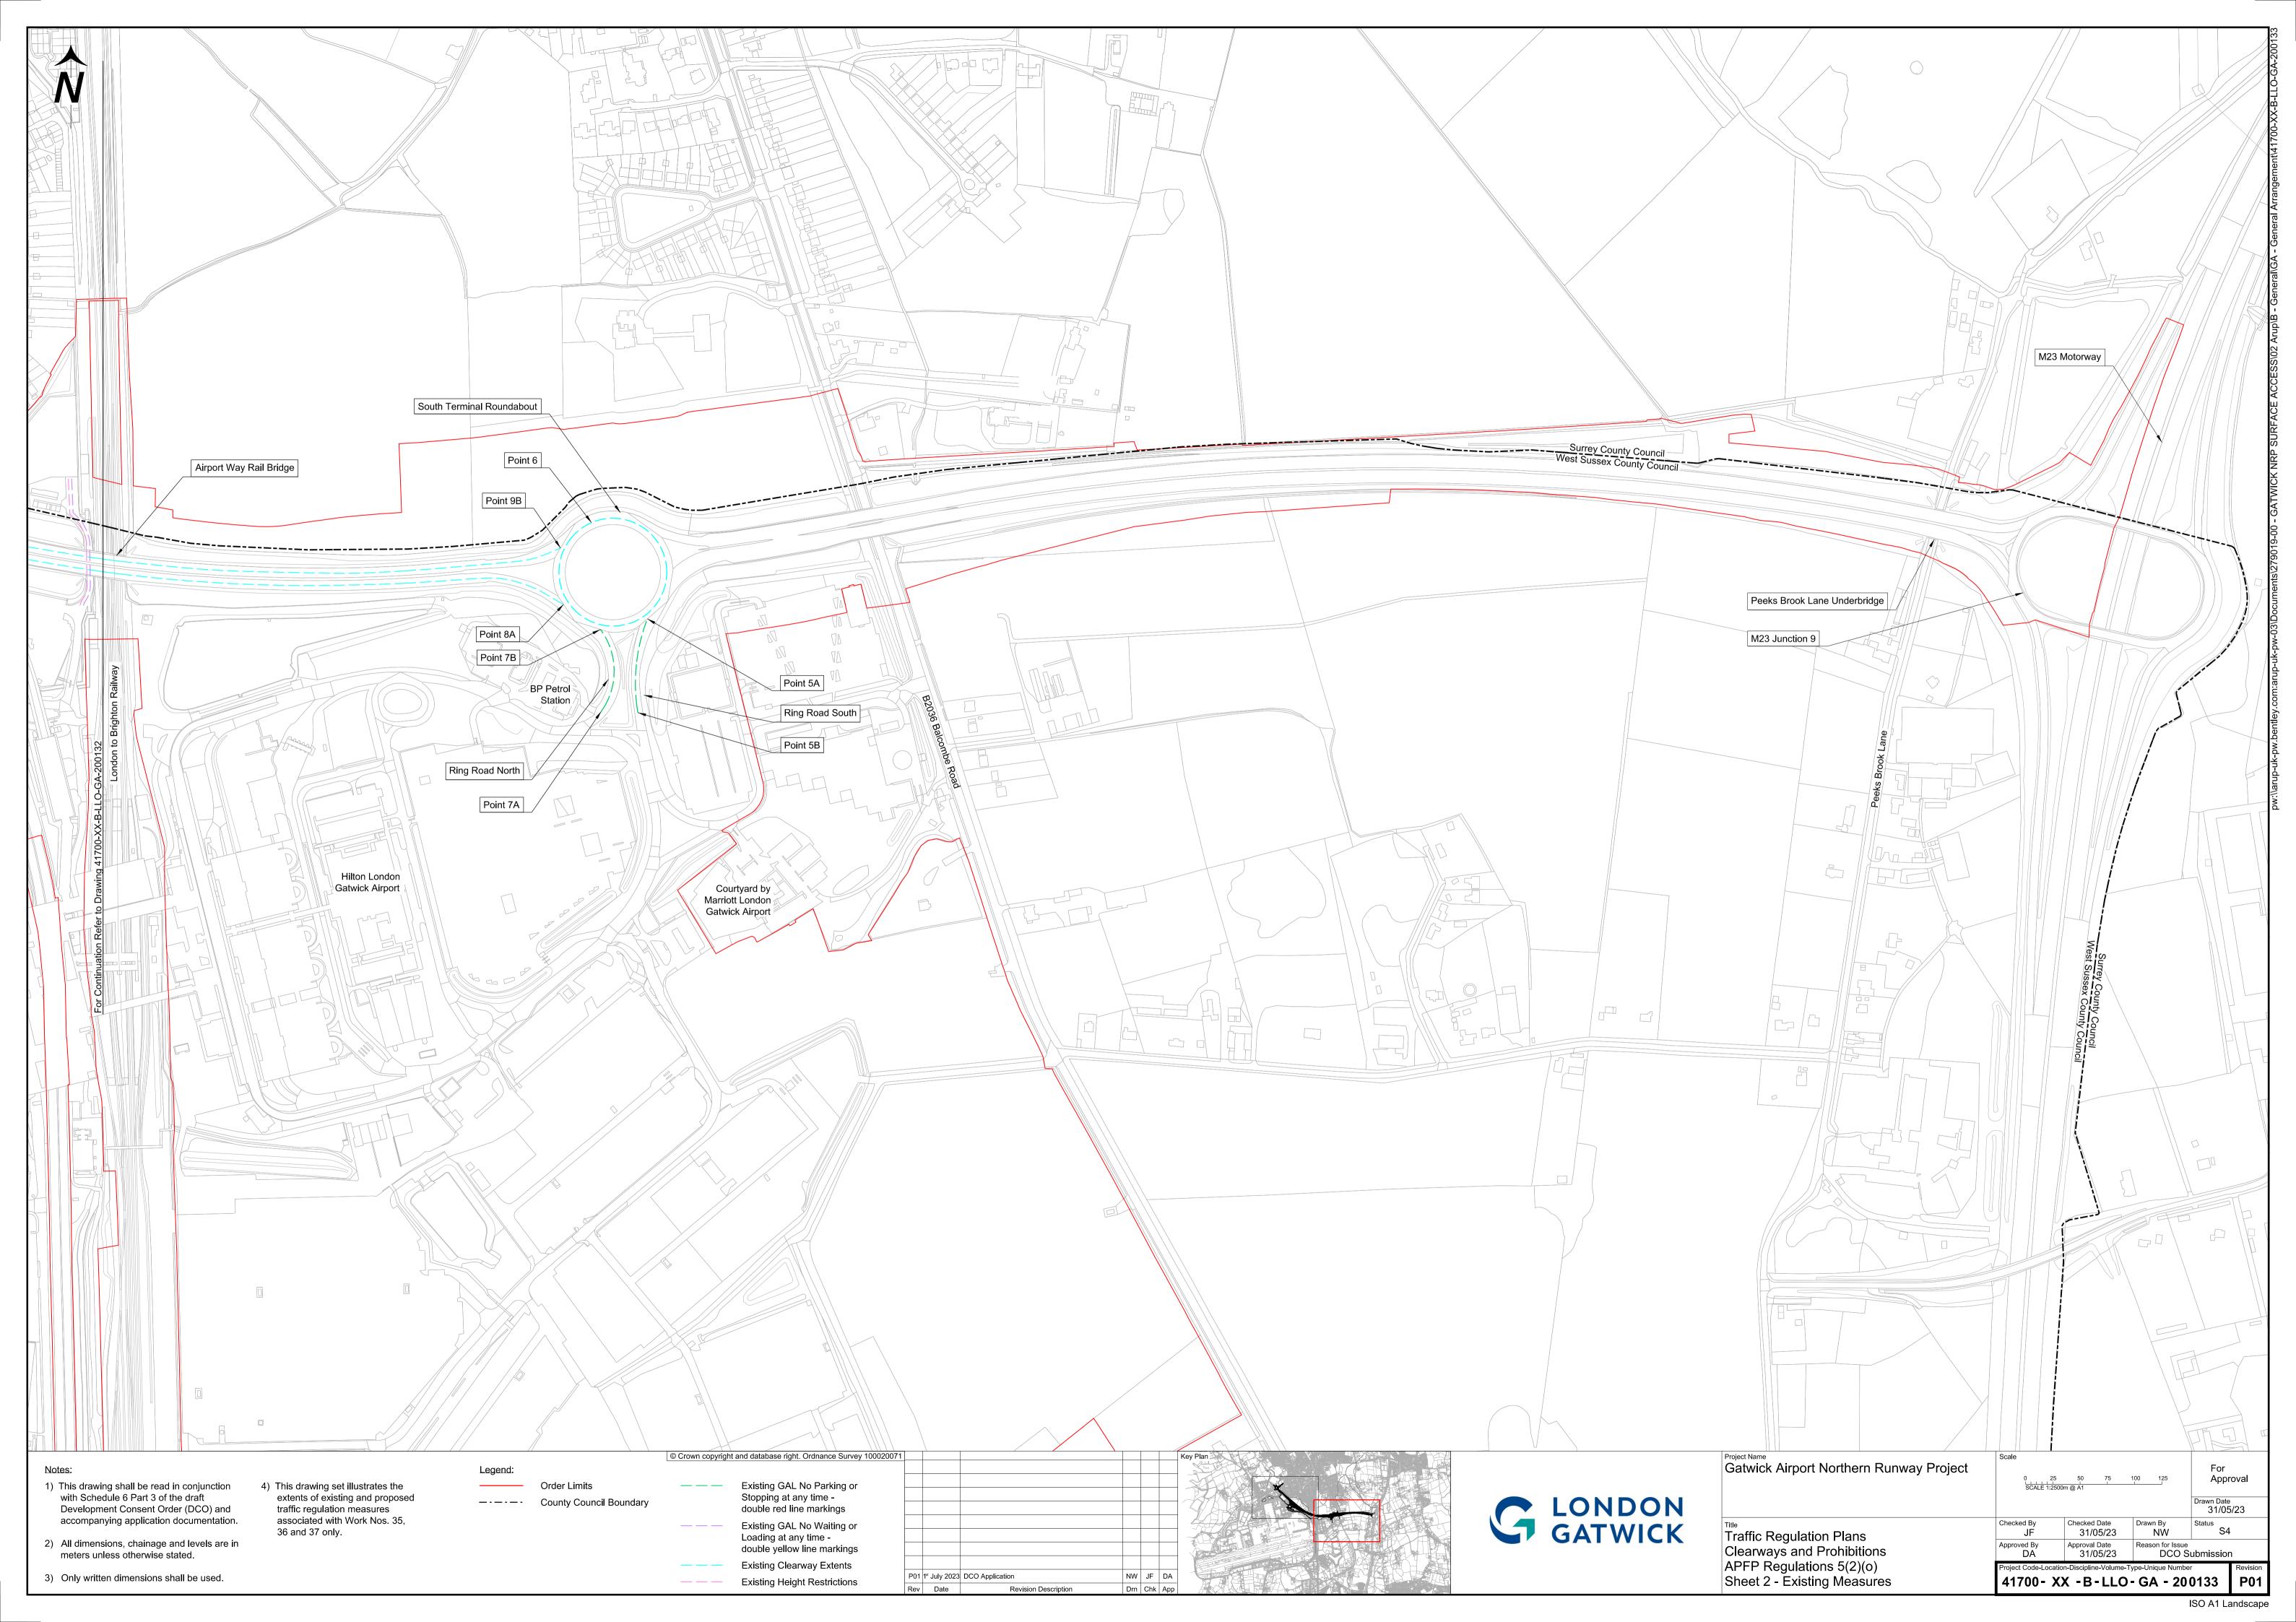

## Traffic Regulation Plans – Clearways and Prohibitions – For Approval

| <b>Drawing Number</b>    | Revision | Drawing Title                                                            | Scale  | <b>Sheet Size</b> |
|--------------------------|----------|--------------------------------------------------------------------------|--------|-------------------|
| 41700-XX-B-LLO-GA-200131 | P01      | Traffic Regulation Plans – Clearways and Prohibitions – APFP Regulations | 1:7500 | A1                |
|                          |          | 5(2)(o) – Key Plan                                                       |        |                   |
| 41700-XX-B-LLO-GA-200132 | P01      | Traffic Regulation Plans – Clearways and Prohibitions – APFP Regulations | 1:2500 | A1                |
|                          |          | 5(2)(o) – Sheet 1 – Existing Measures                                    |        |                   |
| 41700-XX-B-LLO-GA-200133 | P01      | Traffic Regulation Plans – Clearways and Prohibitions – APFP Regulations | 1:2500 | A1                |
|                          |          | 5(2)(o) – Sheet 2 – Existing Measures                                    |        |                   |
| 41700-XX-B-LLO-GA-200134 | P01      | Traffic Regulation Plans – Clearways and Prohibitions – APFP Regulations | 1:2500 | A1                |
|                          |          | 5(2)(o) – Sheet 1A – Proposed Measures                                   |        |                   |
| 41700-XX-B-LLO-GA-200135 | P01      | Traffic Regulation Plans – Clearways and Prohibitions – APFP Regulations | 1:2500 | A1                |
|                          |          | 5(2)(o) – Sheet 2A – Proposed Measures                                   |        |                   |