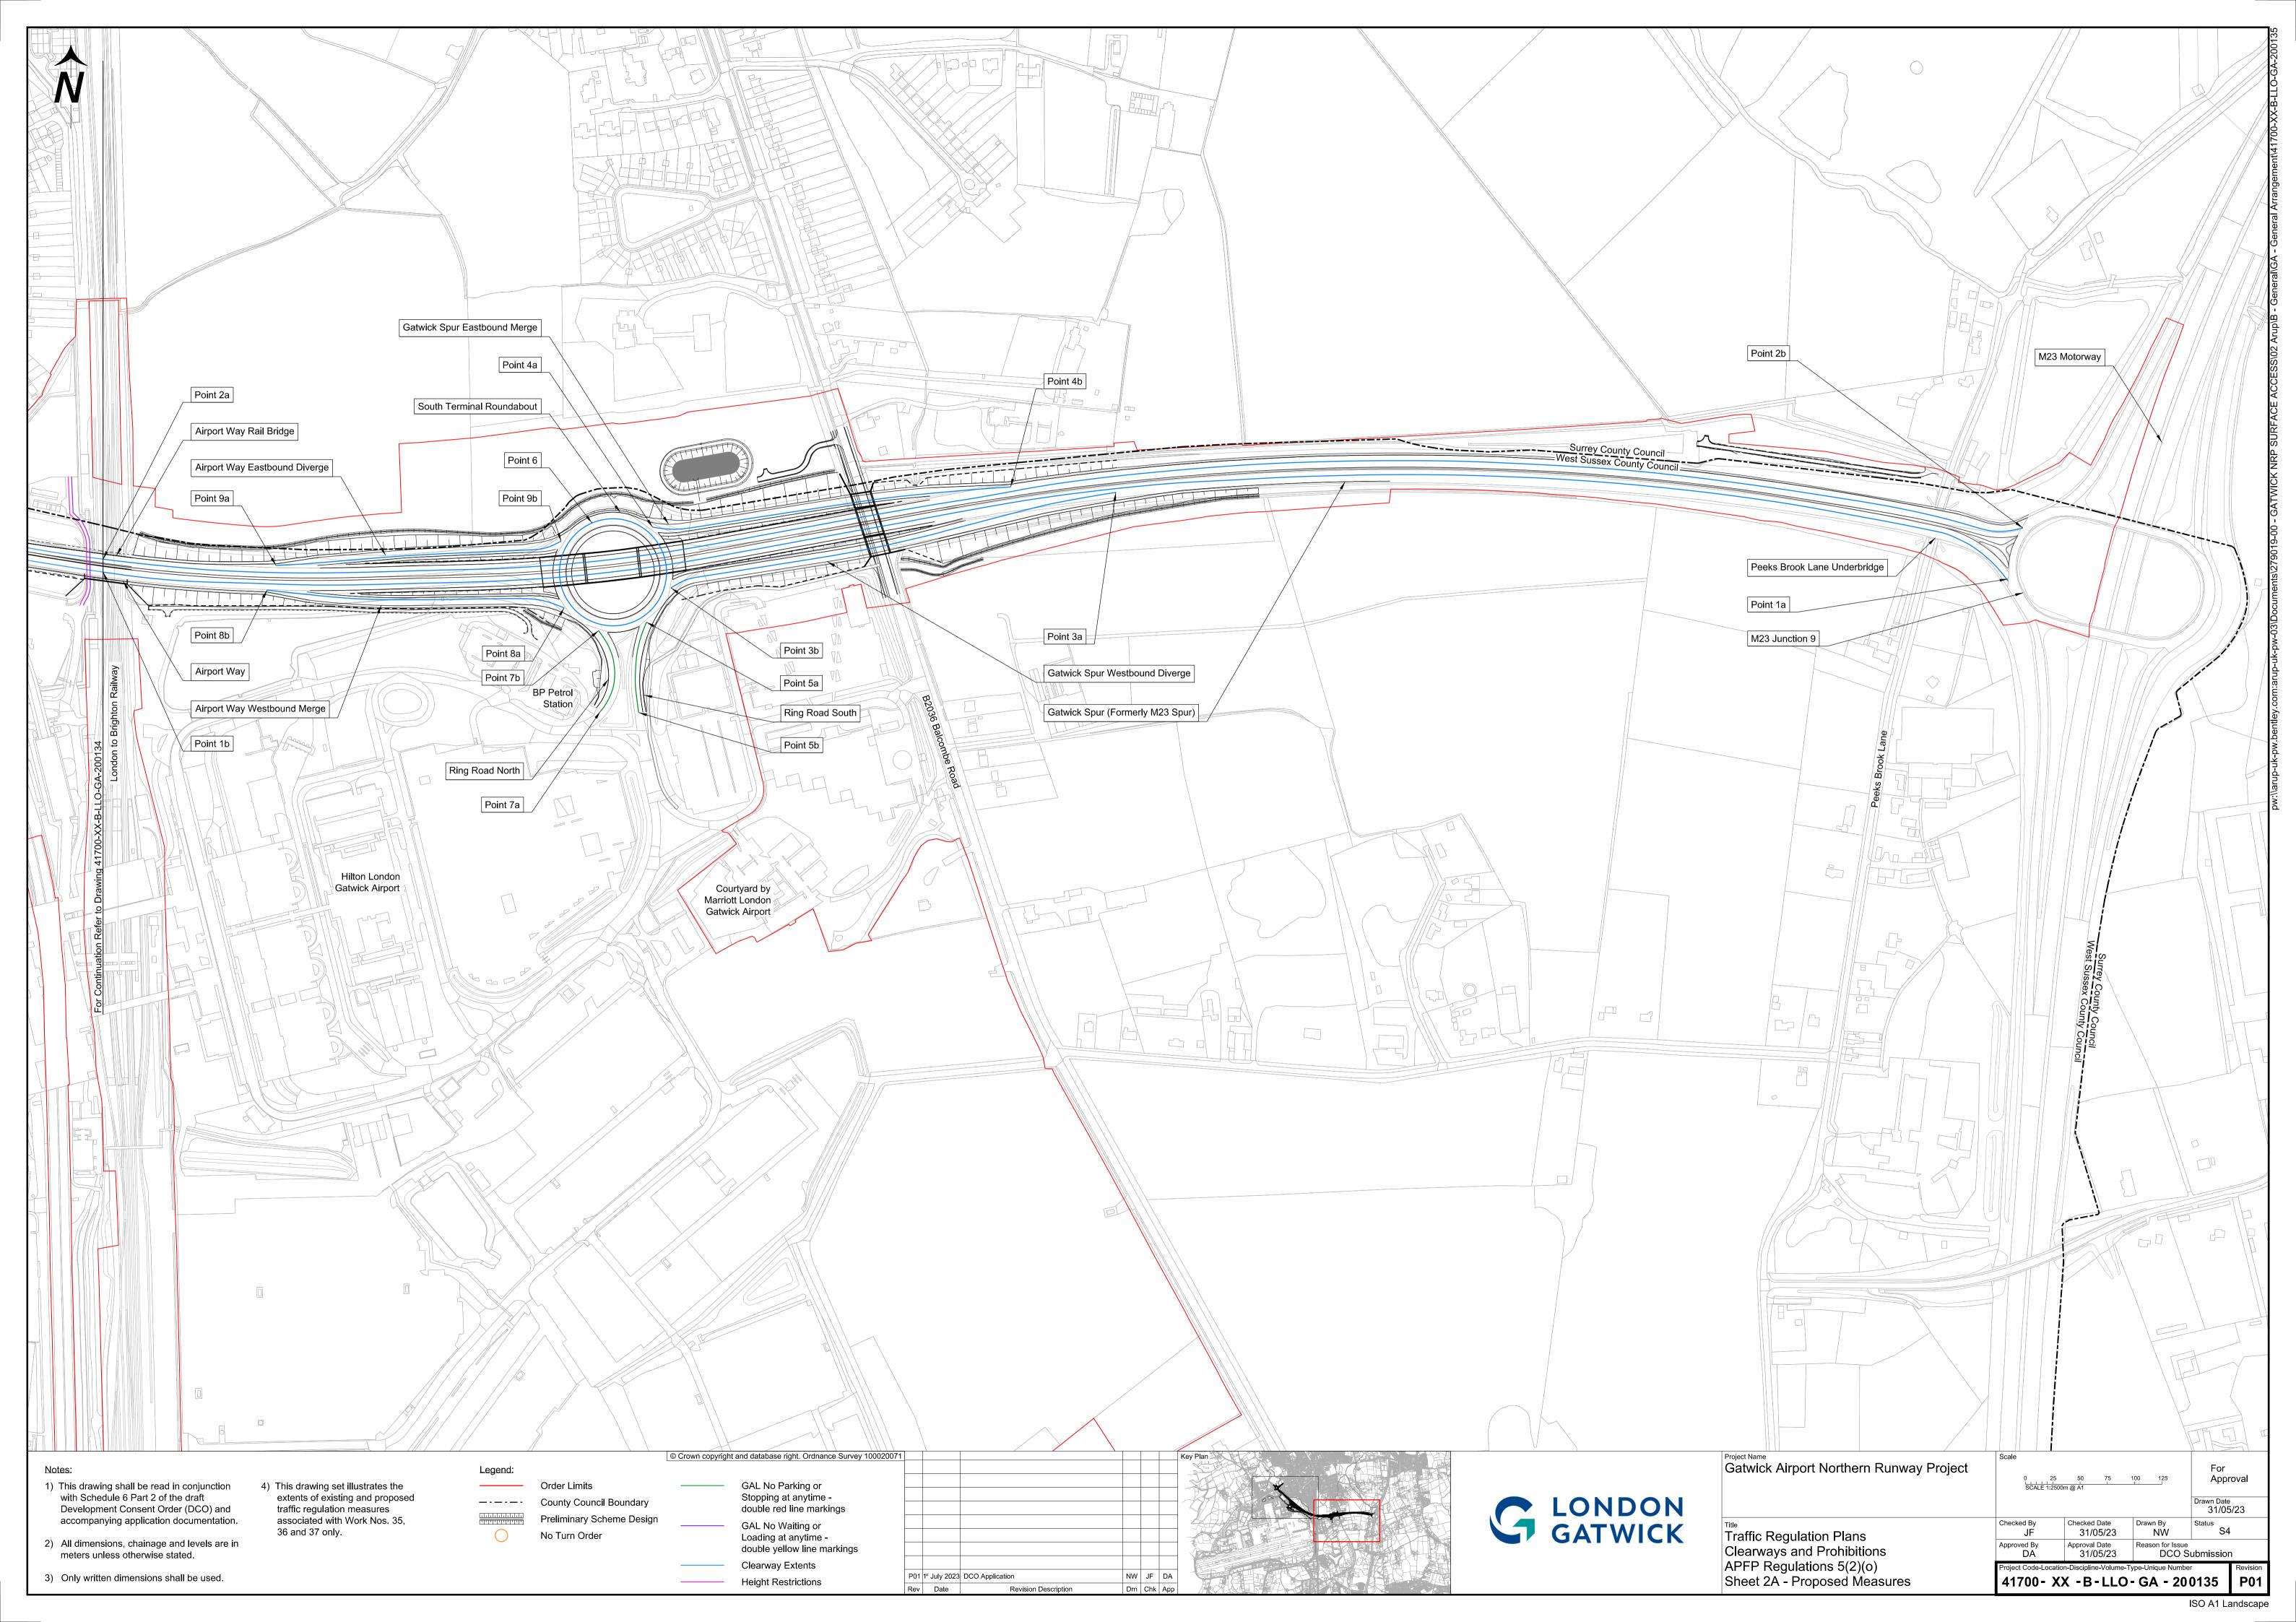

## Traffic Regulation Plans – Clearways and Prohibitions – For Approval

| <b>Drawing Number</b>    | Revision | Drawing Title                                                            | Scale  | <b>Sheet Size</b> |
|--------------------------|----------|--------------------------------------------------------------------------|--------|-------------------|
| 41700-XX-B-LLO-GA-200131 | P01      | Traffic Regulation Plans – Clearways and Prohibitions – APFP Regulations | 1:7500 | A1                |
|                          |          | 5(2)(o) – Key Plan                                                       |        |                   |
| 41700-XX-B-LLO-GA-200132 | P01      | Traffic Regulation Plans – Clearways and Prohibitions – APFP Regulations | 1:2500 | A1                |
|                          |          | 5(2)(o) – Sheet 1 – Existing Measures                                    |        |                   |
| 41700-XX-B-LLO-GA-200133 | P01      | Traffic Regulation Plans – Clearways and Prohibitions – APFP Regulations | 1:2500 | A1                |
|                          |          | 5(2)(o) – Sheet 2 – Existing Measures                                    |        |                   |
| 41700-XX-B-LLO-GA-200134 | P01      | Traffic Regulation Plans – Clearways and Prohibitions – APFP Regulations | 1:2500 | A1                |
|                          |          | 5(2)(o) – Sheet 1A – Proposed Measures                                   |        |                   |
| 41700-XX-B-LLO-GA-200135 | P01      | Traffic Regulation Plans – Clearways and Prohibitions – APFP Regulations | 1:2500 | A1                |
|                          |          | 5(2)(o) – Sheet 2A – Proposed Measures                                   |        |                   |